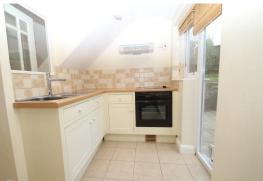

#### PROPERTY FACTS

PROPERTY FACTS A well presented end terrace town house with light, well equipped accommodation on three floors - available early April, unfurnished....Gas radiator central heating, sealed unit double glazing and views to the front....Entrance hall with cloaks cupboard and a personal door to the garage....Cloakroom....Well equipped L shaped kitchen-diner 14'6 x 11'10 overall with patio doors to the rear garden....Light first floor landing....Striking double aspect South facing sitting room 14'3 x 11'10....Bedroom one 11'1 x 8'4....Light second floor landing....Bedroom two 14'5 x 10'8 overall....Bedroom three 8'4 x 7'4....Bathroom with a white suite....Integral garage and driveway parking....Pleasant enclosed gardens with woodlands and fields beyond the rear boundary....Council tax band D

A well presented end terrace town house, close to Penn countryside, but 5 minutes from the M40 and 2.5 miles from High Wycombe with 25 minute London trains. Gas radiators, double glazing - entrance hall, cloakroom, 14'6 L shaped kitchen-diner, excellent first floor 14'3 sitting room, 3 bedrooms, white bathroom. Integral garage and driveway parking. Enclosed gardens.