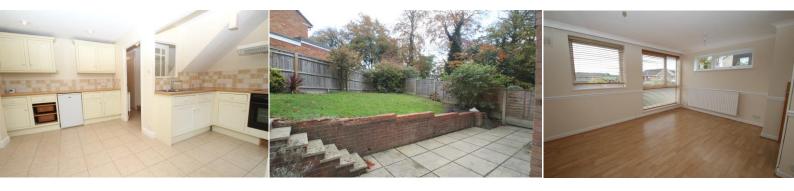

#### PROPERTY FACTS

PROPERTY FACTS A well presented end terrace town house with light, well equipped accommodation on three floors - available early April, unfurnished....Gas radiator central heating, sealed unit double glazing and views to the front....Entrance hall with cloaks cupboard and a personal door to the garage....Cloakroom....Well equipped L shaped kitchen-diner 14'6 x 11'10 overall with patio doors to the rear garden....Light first floor landing....Striking double aspect South facing sitting room 14'3 x 11'10....Bedroom one 11'1 x 8'4....Light second floor landing....Bedroom two 14'5 x 10'8 overall....Bedroom three 8'4 x 7'4....Bathroom with a white suite....Integral garage and driveway parking....Pleasant enclosed gardens with woodlands and fields beyond the rear boundary....Council tax band D