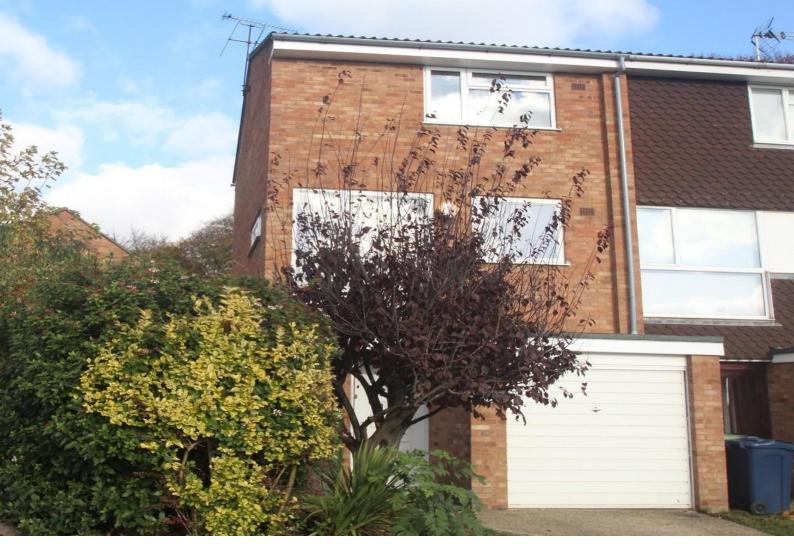

# The Rise

High Wycombe HP13 7BB Monthly Rental Of £1,650

- 3 Bed Town House Available Early April Unfurnished
- Close to Penn Countryside Just 5 Minutes Drive From the M40
- Garage and Driveway Parking
- · L-Shaped Kitchen/Diner, First Floor Sitting Room,
- Enclosed Garden
- EPC Rating: D Council Tax Band: D

#### PROPERTY FACTS

PROPERTY FACTS A well presented end terrace town house with light, well equipped accommodation on three floors - available early April, unfurnished....Gas radiator central heating, sealed unit double glazing and views to the front....Entrance hall with cloaks cupboard and a personal door to the garage....Cloakroom....Well equipped L shaped kitchen-diner 14'6 x 11'10 overall with patio doors to the rear garden....Light first floor landing....Striking double aspect South facing sitting room 14'3 x 11'10....Bedroom one 11'1 x 8'4....Light second floor landing....Bedroom two 14'5 x 10'8 overall....Bedroom three 8'4 x 7'4....Bathroom with a white suite....Integral garage and driveway parking....Pleasant enclosed gardens with woodlands and fields beyond the rear boundary....Council tax band D

A well presented end terrace town house, close to Penn countryside, but 5 minutes from the M40 and 2.5 miles from High Wycombe with 25 minute London trains. Gas radiators, double glazing - entrance hall, cloakroom, 14'6 L shaped kitchen-diner, excellent first floor 14'3 sitting room, 3 bedrooms, white bathroom. Integral garage and driveway parking. Enclosed gardens.