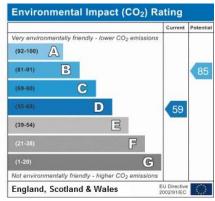

# The Rise

High Wycombe HP13 7BB Monthly Rental Of £1,650

- 3 Bed Town House Available Early April Unfurnished
- Close to Penn Countryside Just 5 Minutes Drive From the M40
- Garage and Driveway Parking
- · L-Shaped Kitchen/Diner, First Floor Sitting Room,
- Enclosed Garden
- EPC Rating: D Council Tax Band: D